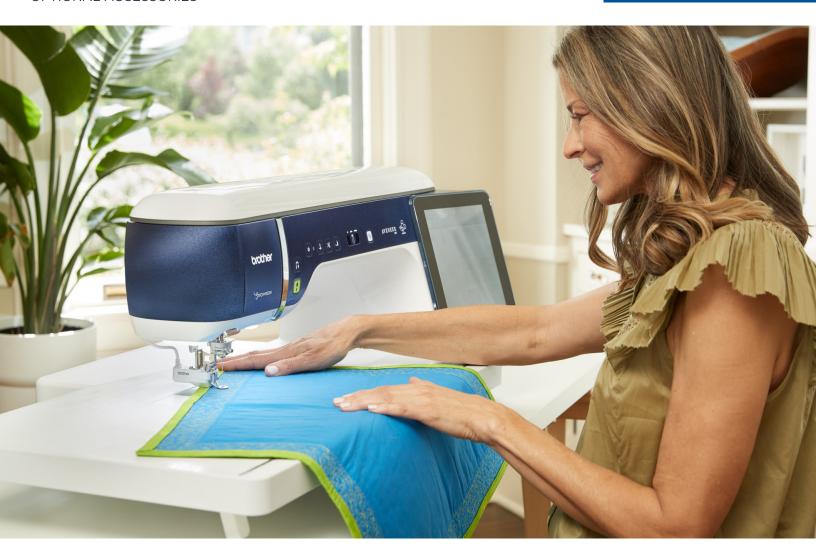

# Aveneer Wide Table

Excellent for sewing large fabrics and free-motion quilting on your Aveneer.

- Integrates the Stitch Regulator feature for continuous, intermittent, and basting stiches
- Redesigned mounting bracket for easy attaching and detaching
- Genuine Brother Accessory
- For use with Brother Aveneer EV1 and EV1-LE machines