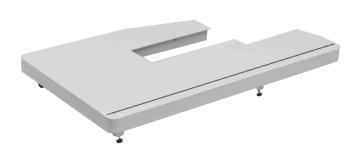

# Aveneer Wide Table

Excellent for sewing large fabrics and free-motion quilting on your Aveneer.

- Integrates the Stitch Regulator feature for continuous, intermittent, and basting stiches
- Redesigned mounting bracket for easy attaching and detaching
- Genuine Brother Accessory
- For use with Brother Aveneer EV1 and EV1-LE machines

SAWTEV1